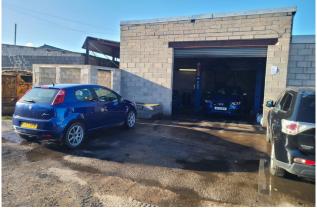

### Premises Details

Preston Carworks Ltd operates from a single storey property with parking to the front. Inside, the main workshop is open plan and fitted with a range of high end equipment including diagnostics and scanners. There is also an office, waiting area, toilet and storage area. All areas are well equipped and presented well.