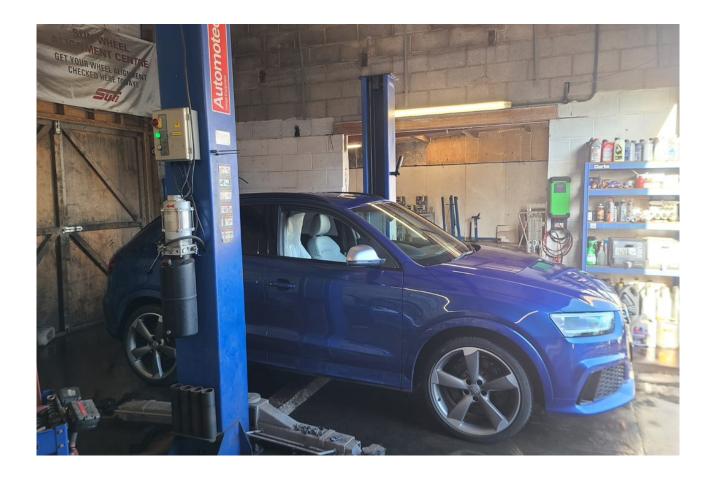

### Premises Details

Preston Carworks Ltd operates from a single storey property with parking to the front. Inside, the main workshop is open plan and fitted with a range of high end equipment including diagnostics and scanners. There is also an office, waiting area, toilet and storage area. All areas are well equipped and presented well.

## Fixtures & Fittings

Two Post Car Lift
Large Compressor
Tyre Changer
Wheel Balancer
Hydraulic Press
Karcher Power Washer
Engine Crane Stand
Diagnostic Equipment Including Two Scanners
Hand Tools
Three Kits For Measuring Diesel Fuel Systems
Dent Puller
Spray Guns x 3
Welder