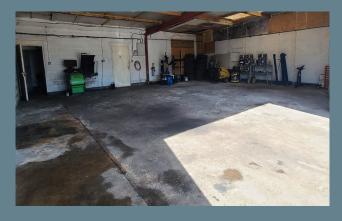

### Premises Details

Preston Carworks Ltd operates from a single storey property with parking to the front. Inside, the main workshop is open plan and fitted with a range of high end equipment including diagnostics and scanners. There is also an office, waiting area, toilet and storage area. All areas are well equipped and presented well.

## Fixtures & Fittings

Two Post Car Lift
Large Compressor
Tyre Changer
Wheel Balancer
Hydraulic Press
Karcher Power Washer
Engine Crane Stand
Diagnostic Equipment Including Two Scanners
Hand Tools
Three Kits For Measuring Diesel Fuel Systems
Dent Puller
Spray Guns x 3
Welder