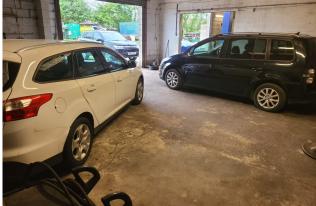

### Premises Details

Preston Carworks Ltd operates from a single storey property with parking to the front. Inside, the main workshop is open plan and fitted with a range of high end equipment including diagnostics and scanners. There is also an office, waiting area, toilet and storage area. All areas are well equipped and presented well.