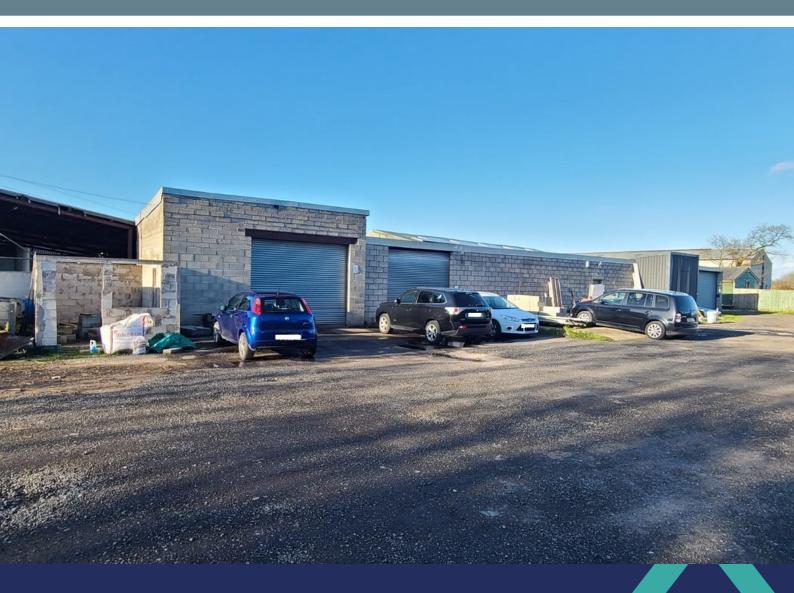

#### Location

Preston Carworks Ltd occupies a rural trading position in a well linked area close to Preston close to the M6, M61 and M65. The surrounding areas are mainly residential and parking is available on site.

### Premises Details

Preston Carworks Ltd operates from a single storey property with parking to the front. Inside, the main workshop is open plan and fitted with a range of high end equipment including diagnostics and scanners. There is also an office, waiting area, toilet and storage area. All areas are well equipped and presented well.