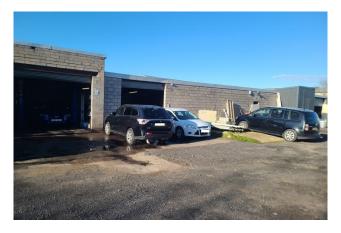

#### Location

Preston Carworks Ltd occupies a rural trading position in a well linked area close to Preston close to the M6, M61 and M65. The surrounding areas are mainly residential and parking is available on site.

### Premises Details

Preston Carworks Ltd operates from a single storey property with parking to the front. Inside, the main workshop is open plan and fitted with a range of high end equipment including diagnostics and scanners. There is also an office, waiting area, toilet and storage area. All areas are well equipped and presented well.