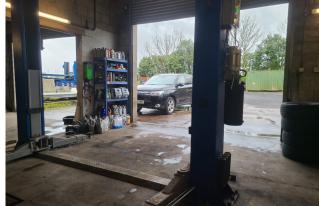

### Premises Details

Preston Carworks Ltd operates from a single storey property with parking to the front. Inside, the main workshop is open plan and fitted with a range of high end equipment including diagnostics and scanners. There is also an office, waiting area, toilet and storage area. All areas are well equipped and presented well.

## Fixtures & Fittings

Two Post Car Lift
Large Compressor
Tyre Changer
Wheel Balancer
Hydraulic Press
Karcher Power Washer
Engine Crane Stand
Diagnostic Equipment Including Two Scanners
Hand Tools
Three Kits For Measuring Diesel Fuel Systems
Dent Puller
Spray Guns x 3
Welder