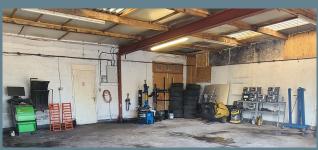

### Premises Details

Preston Carworks Ltd operates from a single storey property with parking to the front. Inside, the main workshop is open plan and fitted with a range of high end equipment including diagnostics and scanners. There is also an office, waiting area, toilet and storage area. All areas are well equipped and presented well.

## Fixtures & Fittings

Two Post Car Lift
Large Compressor
Tyre Changer
Wheel Balancer
Hydraulic Press
Karcher Power Washer
Engine Crane Stand
Diagnostic Equipment Including Two Scanners
Hand Tools
Three Kits For Measuring Diesel Fuel Systems
Dent Puller
Spray Guns x 3
Welder